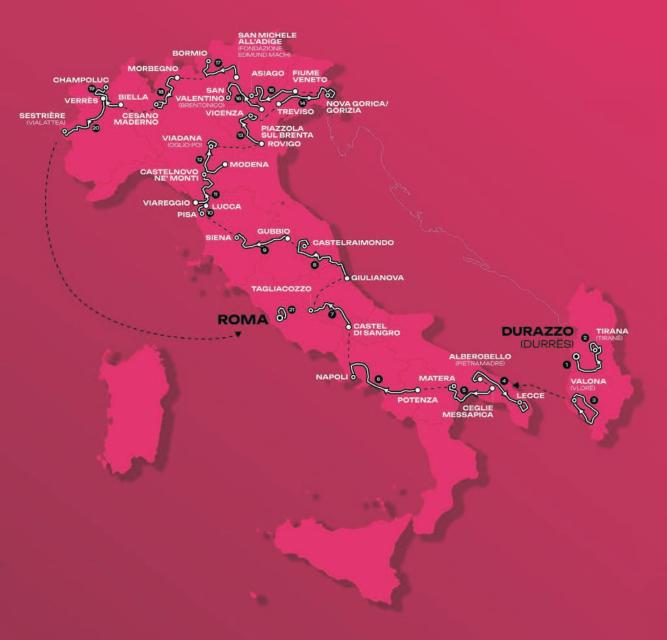

## STAGE OVERVIEW

| SO2                                                                                                                                                                                                                                                                                                                                                                                                                                                                                              | S <b>O1</b> | * * * * * *<br>FRI 09/05                                                                                                                                                                                                                                                                                                                                                                                                                                                                                                                                                                                                                                                                                                                                                                                                                                                                                                                                                                                                                                                                                                                                                                                                                                                                                                                                                                                                                                                                                                                                                                                                                                                                                                                                                                                                                                                                                                                                                                                                                                                                                                       | 164<br>KM                               | <b>DURAZZO</b> (DURRËS) - <b>TIRANA</b> (TIRANË | SOLD OUT |
|--------------------------------------------------------------------------------------------------------------------------------------------------------------------------------------------------------------------------------------------------------------------------------------------------------------------------------------------------------------------------------------------------------------------------------------------------------------------------------------------------|-------------|--------------------------------------------------------------------------------------------------------------------------------------------------------------------------------------------------------------------------------------------------------------------------------------------------------------------------------------------------------------------------------------------------------------------------------------------------------------------------------------------------------------------------------------------------------------------------------------------------------------------------------------------------------------------------------------------------------------------------------------------------------------------------------------------------------------------------------------------------------------------------------------------------------------------------------------------------------------------------------------------------------------------------------------------------------------------------------------------------------------------------------------------------------------------------------------------------------------------------------------------------------------------------------------------------------------------------------------------------------------------------------------------------------------------------------------------------------------------------------------------------------------------------------------------------------------------------------------------------------------------------------------------------------------------------------------------------------------------------------------------------------------------------------------------------------------------------------------------------------------------------------------------------------------------------------------------------------------------------------------------------------------------------------------------------------------------------------------------------------------------------------|-----------------------------------------|-------------------------------------------------|----------|
| SOLD OUT                                                                                                                                                                                                                                                                                                                                                                                                                                                                                         | S <b>02</b> |                                                                                                                                                                                                                                                                                                                                                                                                                                                                                                                                                                                                                                                                                                                                                                                                                                                                                                                                                                                                                                                                                                                                                                                                                                                                                                                                                                                                                                                                                                                                                                                                                                                                                                                                                                                                                                                                                                                                                                                                                                                                                                                                | 13.7<br>KM                              | TIRANA (TIRANË) - TIRANA (TIRANË) TU            | SOLD OUT |
| TUE 13/05                                                                                                                                                                                                                                                                                                                                                                                                                                                                                        | S <b>03</b> |                                                                                                                                                                                                                                                                                                                                                                                                                                                                                                                                                                                                                                                                                                                                                                                                                                                                                                                                                                                                                                                                                                                                                                                                                                                                                                                                                                                                                                                                                                                                                                                                                                                                                                                                                                                                                                                                                                                                                                                                                                                                                                                                | 160<br>KM                               | VALONA (VLORË) - VALONA (VLORË)                 | SOLD OUT |
| SOE                                                                                                                                                                                                                                                                                                                                                                                                                                                                                              | S <b>04</b> |                                                                                                                                                                                                                                                                                                                                                                                                                                                                                                                                                                                                                                                                                                                                                                                                                                                                                                                                                                                                                                                                                                                                                                                                                                                                                                                                                                                                                                                                                                                                                                                                                                                                                                                                                                                                                                                                                                                                                                                                                                                                                                                                |                                         | ALBEROBELLO (PIETRAMADRE) - LECC                | CE       |
| SO6                                                                                                                                                                                                                                                                                                                                                                                                                                                                                              | S <b>05</b> |                                                                                                                                                                                                                                                                                                                                                                                                                                                                                                                                                                                                                                                                                                                                                                                                                                                                                                                                                                                                                                                                                                                                                                                                                                                                                                                                                                                                                                                                                                                                                                                                                                                                                                                                                                                                                                                                                                                                                                                                                                                                                                                                |                                         | CEGLIE MESSAPICA - MATERA                       | SOLD OUT |
| SO7 FRI 16/05 KM CASTEL DI SANGRO - TAGLIACOZZO  SO8 * * * * * * * * * * * * * * * * * * *                                                                                                                                                                                                                                                                                                                                                                                                       | soe         | A SCALLICOX SAVE ME AND                                                                                                                                                                                                                                                                                                                                                                                                                                                                                                                                                                                                                                                                                                                                                                                                                                                                                                                                                                                                                                                                                                                                                                                                                                                                                                                                                                                                                                                                                                                                                                                                                                                                                                                                                                                                                                                                                                                                                                                                                                                                                                        | A 2 TO 1 TO 1                           | POTENZA - NAPOLI                                |          |
| SOB SAT 17/05 MM GIULIANOVA - CASTELRAIMONDO  SO9 * * * * * * * * * * * * * * * * * * *                                                                                                                                                                                                                                                                                                                                                                                                          | S <b>07</b> |                                                                                                                                                                                                                                                                                                                                                                                                                                                                                                                                                                                                                                                                                                                                                                                                                                                                                                                                                                                                                                                                                                                                                                                                                                                                                                                                                                                                                                                                                                                                                                                                                                                                                                                                                                                                                                                                                                                                                                                                                                                                                                                                | 100000000000000000000000000000000000000 | CASTEL DI SANGRO - TAGLIACOZZO                  | <b>A</b> |
| SO9 SUN 18/05 M GUBBIO - SIENA SOLD OUT  S10                                                                                                                                                                                                                                                                                                                                                                                                                                                     | SOS         |                                                                                                                                                                                                                                                                                                                                                                                                                                                                                                                                                                                                                                                                                                                                                                                                                                                                                                                                                                                                                                                                                                                                                                                                                                                                                                                                                                                                                                                                                                                                                                                                                                                                                                                                                                                                                                                                                                                                                                                                                                                                                                                                | 383535101                               | GIULIANOVA - CASTELRAIMONDO                     |          |
| SOLD OUT                                                                                                                                                                                                                                                                                                                                                                                                                                                                                         | S <b>O9</b> |                                                                                                                                                                                                                                                                                                                                                                                                                                                                                                                                                                                                                                                                                                                                                                                                                                                                                                                                                                                                                                                                                                                                                                                                                                                                                                                                                                                                                                                                                                                                                                                                                                                                                                                                                                                                                                                                                                                                                                                                                                                                                                                                | 781<br>KM                               | GUBBIO - SIENA                                  | SOLD OUT |
| WED 21/05   KM                                                                                                                                                                                                                                                                                                                                                                                                                                                                                   | S10         | TEXT 100 TO 100                                                                                                                                                                                                                                                                                                                                                                                                                                                                                                                                                                                                                                                                                                                                                                                                                                                                                                                                                                                                                                                                                                                                                                                                                                                                                                                                                                                                                                                                                                                                                                                                                                                                                                                                                                                                                                                                                                                                                                                                                                                                                                                | 28,6<br>KM                              | LUCCA - PISA TUDOR ITT                          | SOLD OUT |
| S12                                                                                                                                                                                                                                                                                                                                                                                                                                                                                              | S11         |                                                                                                                                                                                                                                                                                                                                                                                                                                                                                                                                                                                                                                                                                                                                                                                                                                                                                                                                                                                                                                                                                                                                                                                                                                                                                                                                                                                                                                                                                                                                                                                                                                                                                                                                                                                                                                                                                                                                                                                                                                                                                                                                | 100000000                               | VIAREGGIO - CASTELNOVO NE' MONT                 | 1        |
| ST3                                                                                                                                                                                                                                                                                                                                                                                                                                                                                              | S <b>12</b> |                                                                                                                                                                                                                                                                                                                                                                                                                                                                                                                                                                                                                                                                                                                                                                                                                                                                                                                                                                                                                                                                                                                                                                                                                                                                                                                                                                                                                                                                                                                                                                                                                                                                                                                                                                                                                                                                                                                                                                                                                                                                                                                                |                                         | MODENA - VIADANA (OGLIO-PO)                     |          |
| S14 SAT 24/05 KM TREVISO - NOVA GORICA/GORIZIA  S15 * * * * * * 214 SUN 25/05 KM FIUME VENETO - ASIAGO  S16 * * * * * * 199 PIAZZOLA SUL BRENTA - TUE 27/05 KM SAN VALENTINO (BRENTONICO)  S17 * * * * * * 154 SAN MICHELE ALL'ADIGE (FONDAZIONE EDMUND MACH) - BORMIO  S18 * * * * * * 144 THU 29/05 KM MORBEGNO - CESANO MADERNO  S19 * * * * * * * 166 BIELLA - CHAMPOLUC SOLD OUT  S20 * * * * * * * 203 VERRÈS - SESTRIÈRE (VIALATTEA) SOLD OUT  S21 * * * * * * * 141 ROMA - ROMA SOLD OUT | S <b>13</b> | - SULLIANS NEW 32 1850A                                                                                                                                                                                                                                                                                                                                                                                                                                                                                                                                                                                                                                                                                                                                                                                                                                                                                                                                                                                                                                                                                                                                                                                                                                                                                                                                                                                                                                                                                                                                                                                                                                                                                                                                                                                                                                                                                                                                                                                                                                                                                                        | 102550                                  | ROVIGO - VICENZA                                |          |
| S16 SUN 25/05 KM FIUME VENETO - ASIAGO  S16 * * * * * * * 199 PIAZZOLA SUL BRENTA - TUE 27/05 KM SAN VALENTINO (BRENTONICO)  S17 * * * * * * 154 SAN MICHELE ALL'ADIGE (FONDAZIONE EDMUND MACH) - BORMIO  S18 * * * * * * 144 MORBEGNO - CESANO MADERNO  THU 29/05 KM MORBEGNO - CESANO MADERNO  S19 * * * * * * * 166 FRI 30/05 KM SIELLA - CHAMPOLUC SOLD OUT  S20 * * * * * * * 203 VERRÈS - SESTRIÈRE (VIALATTEA) SOLD OUT  S21 * * * * * * * 141 ROMA - ROMA SOLD OUT                       | S14         | ON PROPER MANAGEMENT PROPERTY.                                                                                                                                                                                                                                                                                                                                                                                                                                                                                                                                                                                                                                                                                                                                                                                                                                                                                                                                                                                                                                                                                                                                                                                                                                                                                                                                                                                                                                                                                                                                                                                                                                                                                                                                                                                                                                                                                                                                                                                                                                                                                                 | 9007000000                              | TREVISO - NOVA GORICA/GORIZIA                   |          |
| S16 TUE 27/05 KM SAN VALENTINO (BRENTONICO)  S17  * * * * * * * * 154 WED 28/05 KM SAN MICHELE ALL'ADIGE (FONDAZIONE EDMUND MACH) - BORMIO  S18  * * * * * * * 144 THU 29/05 KM MORBEGNO - CESANO MADERNO  S19  * * * * * * * * 166 FRI 30/05 KM VERRÈS - SESTRIÈRE (VIALATTEA)  SOLD OUT  S20  * * * * * * * * 203 SAT 31/05 KM SONA - ROMA  SOLD OUT                                                                                                                                           | S <b>15</b> | The same and the s | K0005000000                             | FIUME VENETO - ASIAGO                           |          |
| \$17 WED 28/05 KM (FONDAZIONE EDMUND MACH) - BORMIO  \$18                                                                                                                                                                                                                                                                                                                                                                                                                                        | S <b>16</b> |                                                                                                                                                                                                                                                                                                                                                                                                                                                                                                                                                                                                                                                                                                                                                                                                                                                                                                                                                                                                                                                                                                                                                                                                                                                                                                                                                                                                                                                                                                                                                                                                                                                                                                                                                                                                                                                                                                                                                                                                                                                                                                                                | 100000000000000000000000000000000000000 |                                                 | <b>A</b> |
| THU 29/05 KM MORBEGNO - CESANO MADERNO  S19 ** * * * * * FRI 30/05 KM BIELLA - CHAMPOLUC SOLD OUT  \$20 ** * * * * * SAT 31/05 KM VERRÈS - SESTRIÈRE (VIALATTEA) SOLD OUT  \$21 * * * * * *                                                                                                                                                                                                                                                                                                      | S <b>17</b> | AND COURSE TO SECURE                                                                                                                                                                                                                                                                                                                                                                                                                                                                                                                                                                                                                                                                                                                                                                                                                                                                                                                                                                                                                                                                                                                                                                                                                                                                                                                                                                                                                                                                                                                                                                                                                                                                                                                                                                                                                                                                                                                                                                                                                                                                                                           | BERNOOTH !                              |                                                 | NIO      |
| S20 * * * * * * * SOLD OUT  S20 * * * * * * * SOLD OUT  S21 * * * * * * * SOLD OUT  S21 * * * * * * * SOLD OUT  S21 * * * * * * * SOLD OUT                                                                                                                                                                                                                                                                                                                                                       | S <b>18</b> |                                                                                                                                                                                                                                                                                                                                                                                                                                                                                                                                                                                                                                                                                                                                                                                                                                                                                                                                                                                                                                                                                                                                                                                                                                                                                                                                                                                                                                                                                                                                                                                                                                                                                                                                                                                                                                                                                                                                                                                                                                                                                                                                | ALC: UNKNOWN                            | MORBEGNO - CESANO MADERNO                       |          |
| SAT 31/05 KM VERRES SESTRIERE (VIALATTEA) SOLD OUT                                                                                                                                                                                                                                                                                                                                                                                                                                               | S <b>19</b> | * * * * *<br>FRI 30/05                                                                                                                                                                                                                                                                                                                                                                                                                                                                                                                                                                                                                                                                                                                                                                                                                                                                                                                                                                                                                                                                                                                                                                                                                                                                                                                                                                                                                                                                                                                                                                                                                                                                                                                                                                                                                                                                                                                                                                                                                                                                                                         |                                         | BIELLA - CHAMPOLUC                              | SOLD OUT |
| S21 ROMA-ROMA SOLD OU                                                                                                                                                                                                                                                                                                                                                                                                                                                                            | S <b>20</b> | * * * * *<br>SAT 31/05                                                                                                                                                                                                                                                                                                                                                                                                                                                                                                                                                                                                                                                                                                                                                                                                                                                                                                                                                                                                                                                                                                                                                                                                                                                                                                                                                                                                                                                                                                                                                                                                                                                                                                                                                                                                                                                                                                                                                                                                                                                                                                         |                                         | VERRÈS - SESTRIÈRE (VIALATTEA)                  | SOLD OUT |
|                                                                                                                                                                                                                                                                                                                                                                                                                                                                                                  | S <b>21</b> | * * * * *<br>SUN 01/06                                                                                                                                                                                                                                                                                                                                                                                                                                                                                                                                                                                                                                                                                                                                                                                                                                                                                                                                                                                                                                                                                                                                                                                                                                                                                                                                                                                                                                                                                                                                                                                                                                                                                                                                                                                                                                                                                                                                                                                                                                                                                                         |                                         | ROMA - ROMA                                     | SOLD OUT |